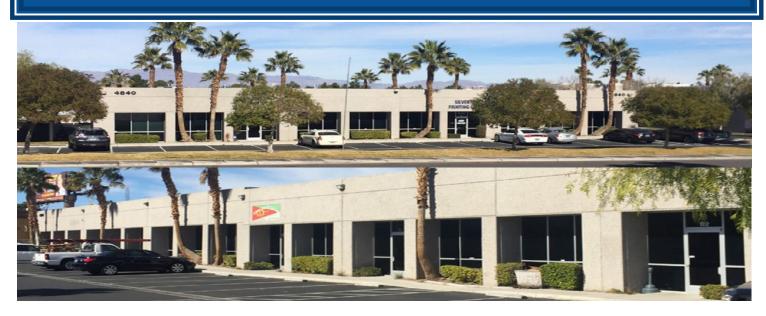

# **First Commercial**

For Lease Oasis Business Park 4840-4880 University Ave. Las Vegas, NV, 89103

### PROPERTY HIGHLIGHTS

Great professional office space in the Southwest Submarket. Quiet, well maintained business park with an excellent mix of tenants and businesses near Decatur & Harmon, in the shadow of the Orleans. This property is surrounded by restaurants and banking amenities and has excellent freeway access to either I-15 or the 215 Beltway. Aggressive ownership will make deals!