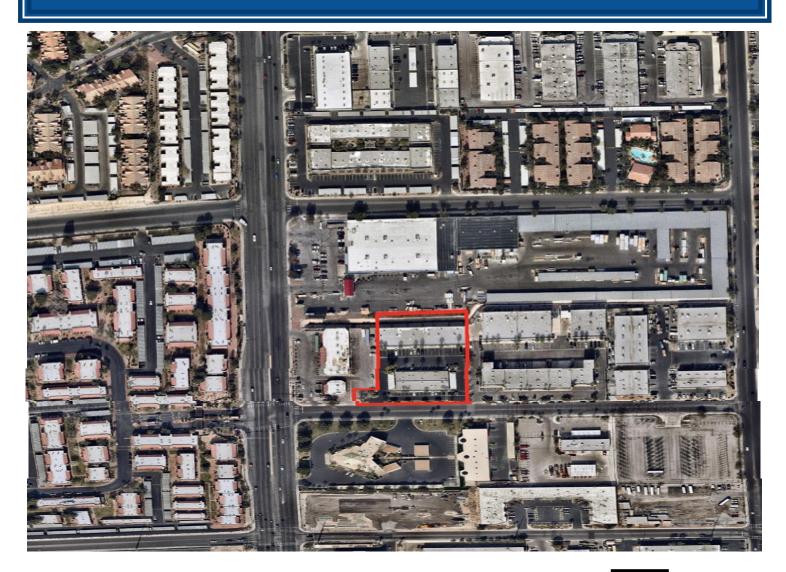

### PROPERTY HIGHLIGHTS

Great professional office space in the Southwest Submarket. Quiet, well maintained business park with an excellent mix of tenants and businesses near Decatur & Harmon, in the shadow of the Orleans. This property is surrounded by restaurants and banking amenities and has excellent freeway access to either I-15 or the 215 Beltway. Aggressive ownership will make deals!